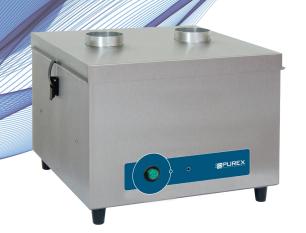

# **FUMEBUSTER**

# The Future of Fume Extraction

# FEATURES

- Filter blocked warning system
- Highest grade HEPA and carbon technology
- Quiet in operation
- · Simple to install and easy to relocate

# **SPECIFICATIONS**

| Voltage        | 120v        | 230v        |
|----------------|-------------|-------------|
| Part Number    | 070363      | 070362      |
| Wattage        | 0.3kW       | 0.25kW      |
| Frequency      | 50Hz / 60Hz | 50Hz / 60Hz |
| Cabinet Height | 350mm       | 350mm       |
| Cabinet Width  | 425mm       | 425mm       |
| Cabinet Depth  | 415mm       | 415mm       |
| Cabinet Weight | 25kg        | 25kg        |
| Sound Level    | 60dBa       | 60dBa       |
| Airflow        | 590m3/h     | 640m3/h     |