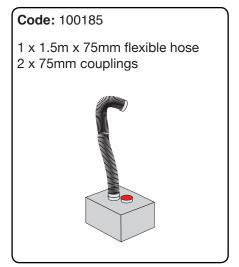

Frequency      | 50Hz / 60Hz | 50Hz / 60Hz |
| Cabinet Height | 350mm       | 350mm       |
| Cabinet Width  | 425mm       | 425mm       |
| Cabinet Depth  | 415mm       | 415mm       |
| Cabinet Weight | 25kg        | 25kg        |
| Sound Level    | 60dBa       | 60dBa       |
| Airflow        | 590m3/h     | 640m3/h     |

# INCLUDED AS STANDARD...

### **FILTERS**



**Main Filter** Code 110531

**Description** HEPA/Chemical



**Pre-filter** Code 200522

**Description** F5 Pad

#### Find out more:



www.purex.co.uk



purex@purex.co.uk



+44 (0)1405 746030

Connection kit is available see overleaf for options

## **OPTIONS**

#### **Main Filter**

Code:Description:110532Chemical110542Chemical Special110533HEPA/Chemical (Cleanroom)

110541 Solvent Lock

#### **Connection Kits**







#### Cleancabs (optional extra)







Purex International Limited QWP House, Island Drive Capitol Park, Thorne Doncaster, UK DN8 5UE