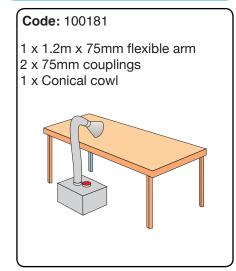

|
| Frequency      | 50Hz / 60Hz | 50Hz / 60Hz |
| Cabinet Height | 350mm       | 350mm       |
| Cabinet Width  | 425mm       | 425mm       |
| Cabinet Depth  | 415mm       | 415mm       |
| Cabinet Weight | 25kg        | 25kg        |
| Sound Level    | 60dBa       | 60dBa       |
| Airflow        | 590m3/h     | 640m3/h     |

# INCLUDED AS STANDARD...

### **FILTERS**



**Main Filter** Code 110531

**Description** HEPA/Chemical



**Pre-filter** Code 200522

**Description** F5 Pad

#### Find out more:



www.purex.co.uk



purex@purex.co.uk



+44 (0)1405 746030

Connection kit is available see overleaf for options

## **OPTIONS**

#### **Main Filter**

Code:Description:110532Chemical110542Chemical Special110533HEPA/Chemical (Cleanroom)

110541 Solvent Lock

#### **Connection Kits**







#### Cleancabs (optional extra)







Purex International Limited QWP House, Island Drive Capitol Park, Thorne Doncaster, UK DN8 5UE