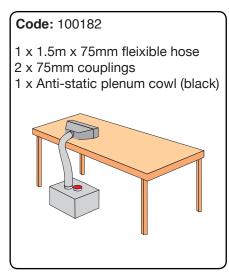

| Frequency      | 50Hz / 60Hz | 50Hz / 60Hz |
| Cabinet Height | 350mm       | 350mm       |
| Cabinet Width  | 425mm       | 425mm       |
| Cabinet Depth  | 415mm       | 415mm       |
| Cabinet Weight | 25kg        | 25kg        |
| Sound Level    | 60dBa       | 60dBa       |
| Airflow        | 590m3/h     | 640m3/h     |

# INCLUDED AS STANDARD...

### **FILTERS**



**Main Filter** Code 110531

**Description** HEPA/Chemical



**Pre-filter** Code 200522

**Description** F5 Pad

#### Find out more:



www.purex.co.uk



purex@purex.co.uk



+44 (0)1405 746030

Connection kit is available see overleaf for options

## **OPTIONS**

#### **Main Filter**

Code:Description:110532Chemical110542Chemical Special110533HEPA/Chemical (Cleanroom)

110541 Solvent Lock

#### **Connection Kits**







#### Cleancabs (optional extra)







Purex International Limited QWP House, Island Drive Capitol Park, Thorne Doncaster, UK DN8 5UE