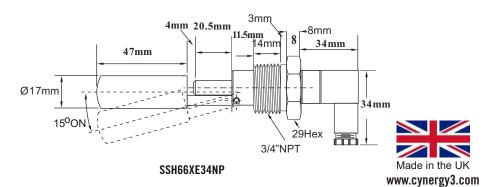

All ratings are for resistive load only.

| Standard Parts | Stem Material | Float Meterial | Max Power | Leadouts          |
|----------------|---------------|----------------|-----------|-------------------|
| SSH66XE34N100  | 304SS         | 316SS          | 50VA      | 100cm XLPE 17/0.1 |
| SSH66XE34NP    | 304SS         | 316SS          | 50VA      | DIN connector     |