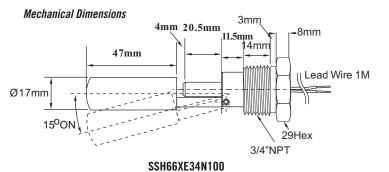

All ratings are for resistive load only.

| Standard Parts | Stem Material | Float Meterial | Max Power | Leadouts          |
|----------------|---------------|----------------|-----------|-------------------|
| SSH66XE34N100  | 304SS         | 316SS          | 50VA      | 100cm XLPE 17/0.1 |
| SSH66XE34NP    | 304SS         | 316SS          | 50VA      | DIN connector     |