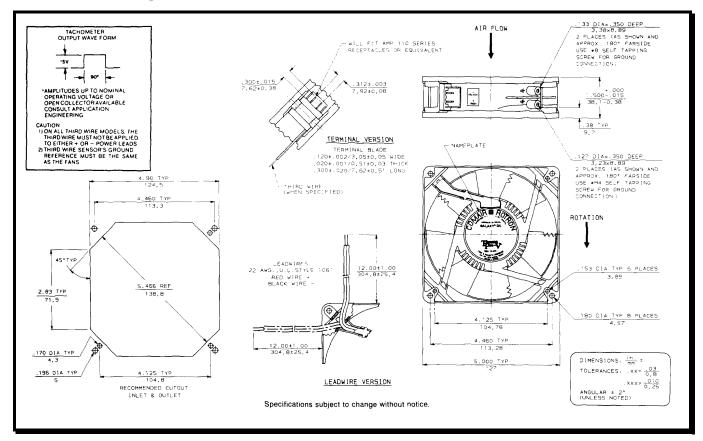

# **SPECIFICATIONS**

Model Number: Part Number: GL48B4 19031076A

August 5, 2005

**Mechanical Drawing:** 

### Motor:

Nominal Voltage =48 vdc Operating Voltage Range = 24 - 56 vdc Nominal Running Current = 0.310 amps Locked Rotor Current = 0.930 amps **Running Power** = 15.0 watts Average Speed = 3250 rpmBearings = Ball Air Flow = 150 CFMAcoustic  $= 53.6 \, dBA$ 

## **Construction:**

Venturi: Die Cast Aluminum, Black Propeller: Plastic, Black, UL 94V-0

## **Additional Features**:

Brushless DC Motor Automatic Restart Capability Polarity Protected Locked Rotor Protection Operating Temperature: -10°C to 70°C Storage Temperature: -40°C to 85°C **Termination:** 2 Terminals **Agency Approvals:** UL, CE