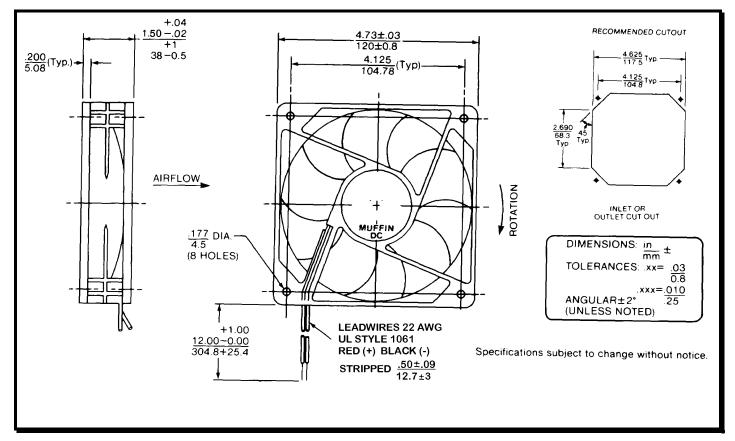

## **Mechanical Drawing:**

# **Additional Features:**

Brushless DC Motor Polarity Protected Automatic Reset Capability Locked Rotor Protection Operating Temperature: -10°C to 70°C Storage Temperature: -40°C to 85°C **Termination:** 12" Lead-wires, AWG 22, UL 1061 Red - Power (+) Black - Return (-) **Agency Approvals:** cURus, CE