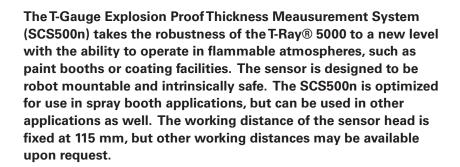

T-Gauge® SCS500n

The transmitter and receiver are securely mounted inside a sealed stainless steel housing. The lens is Teflon coated to resist solvents. All components in the hazardous area meet CID1 standards.

The SCS500n is ideal for industrial and pilot applications where the transceiver is to be deployed in an explosive environment (paint booth, chemical plant, etc.).

The "n" in the model number corresponds to the type of terahertz transmitter. n = 1 for a Type 1 transmitter and 2 for a Type 2 transmitter.