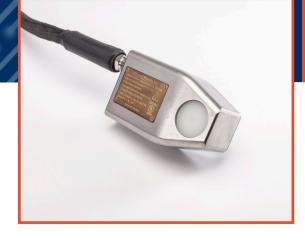

eiver are securely mounted inside a sealed stainless steel housing. The lens is Teflon coated to resist solvents. All components in the hazardous area meet CID1 standards.

The SCS500n is ideal for industrial and pilot applications where the transceiver is to be deployed in an explosive environment (paint booth, chemical plant, etc.).

The "n" in the model number corresponds to the type of terahertz transmitter. n = 1 for a Type 1 transmitter and 2 for a Type 2 transmitter.

### **APPLICATIONS**

- Industrial process control: commercial roofing; foam density; coating thickness; plastic extrusion; asphalt shingles
- Nondestructive materials inspection: aircraft; packaged goods; radome inspection; spacecraft; pipeline repairs
- Converting applications: paper coating; multilayer films; tire



## **KEY FEATURES**

- Full transceiver functionality
- Collinear design
- Solvent resistant lens
- Safe in explosive environments
- Use to measure layer thickness
- Capable of being steam cleaned

#### **BENEFITS**

- No need for separate transmitter and receiver
- Simple orientation to target
- Use regardless of solvent
- Prevents costly explosions
- Saves money through process control
- Compact size minimizes potential collisions



Example mounting configuration on paint spraying robot

### **ORDERING**

### Included

- Single Teflon coated 40 mm dia. HDPE lens (115 mm focal length)
- Single 10 m C1D1 umbilical
- AJB5001 Junction Box
- Zener Barrier Junction Box
- 5m Zener Barrier Umbilical Extension



#### **Industry Leading Regulatory Compliance**

The T-Ray 5000 intelligent TCU h