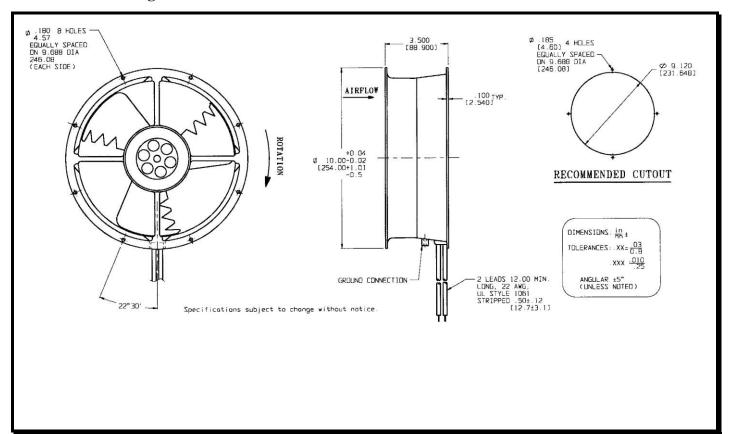

# **SPECIFICATIONS**

Model Number:CD12B3Version: 00Part Number:19032837AApe 10, 2017



### **Mechanical Drawing:**



### Motor:

= 12 vdcNominal Voltage Operating Voltage Range = 6-14 vdcNominal Running Current = 2.60 amps **Locked Rotor Current** = 4.00 amps **Running Power** = 31.2 watts Average Speed = 1600 rpm**Bearings** = BallAir Flow = 530 cfmAcoustic  $= 47.5 \, dBA$ 

#### **Construction:**

Venturi: Die-Cast Aluminum, Black Propeller: Plastic, Black, UL 94V-0

#### **Agency Approvals:**

UL,CE

#### **Life Expectancy:**

This fan is designed for continuous duty life of 60,000 hours at 40°C.

### **Additional Features:**

Brushless DC Motor Locked Rotor Protection Polarity Protected

**Automatic Restart Capability** 

Operating Temperature: -10°C to 70°C Storage Temperature: -40°C to 85°C

## **Termination:**

12" Lead wires, 22 AWG, UL 1061

Red = Power (+)
Black = Return (-)