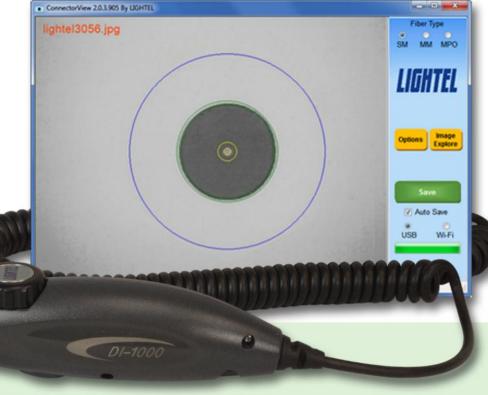

## Video microscope for fiberoptic connector inspection

The ergonomically-designed DI-1000 connects directly to your PC through the computer's USB2.0 port. Powered by the USB connection, it features easy single finger focusing, a built-in image freeze/capture button, and detectable resolution to 0.5µm.

The DI-1000 includes our free ConnectorView (standard) software, providing image display, image capture, digital zoom, and basic analysis tools.

Pass/Fail analysis and reporting features can be added with our optional ConnectorView Plus software.