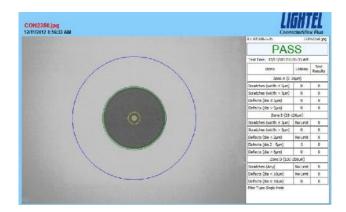

The DI-1000 includes our free ConnectorView (standard) software, providing image display, image capture, digital zoom, and basic analysis tools.

Pass/Fail analysis and reporting features can be added with our optional ConnectorView Plus software.

## **Features**

- Convenient image capture button
- Connect to your smartphone with the optional DI-1000-WIFI adapter
- Digital zoom
- Inspect patchcord and adapter bulkhead connectors

Add Pass/Fail analysis and reporting with our optional ConnectorView Plus software.