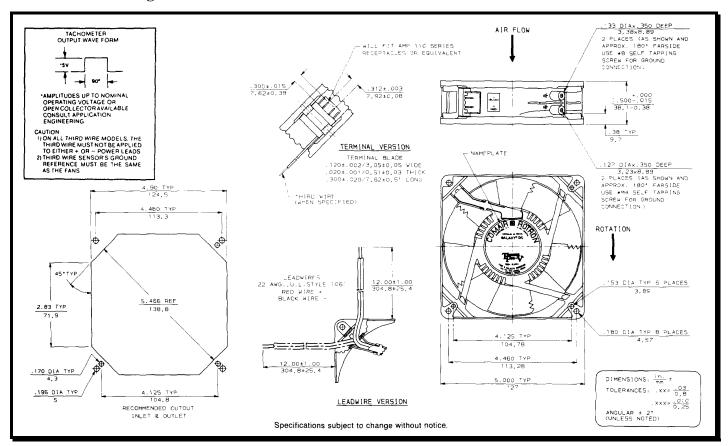

# **Mechanical Drawing:**

#### **Tachometer Output:**

Pulses Per Revolution: 2
Isolated: No

#### **Termination:**

12" Lead wires, 22 AWG, UL 1061

Red = Power (+) Black = Ground (-)

Blue/White = Tachometer (Output)