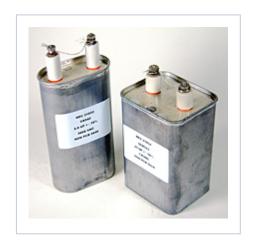

## **CC Series Oil-Filled Capacitors**

- DC Filter Capacitors
- 1 to 20 μF capacitance
- Voltage 2,000 to 10,000 V<sub>DC</sub>
- Plated drawn steel cans
- One Year Warranty

|              |                       |          |                     |          |          |          |          | 1       |
|--------------|-----------------------|----------|---------------------|----------|----------|----------|----------|---------|
| Part Number  | <u>Item Name</u>      | CAP      | <u>Voltage (DC)</u> | <u>D</u> | <u>w</u> | <u>H</u> | <u>B</u> | I       |
| <u>CC683</u> | Drawn Oval Can        | 1 μF     | 2000 V              | 1.31 in  | 2.19 in  | 3.75 in  | 2 in     | 0.81 in |
| <u>CC684</u> | Drawn Oval Can        | 2 µF     | 2000 V              | 1.91 in  | 2.91 in  | 3.75 in  | 2 in     | 1.38 in |
| <u>CC685</u> | Drawn Oval Can        | 5 μF     | 2000 V              | 1.97 in  | 3.66 in  | 5.25 in  | 2 in     | 1.38 in |
| <u>CC688</u> | Drawn Oval Can        | 1 μF     | 5000 V              | 1.91 in  | 2.91 in  | 4 in     | 2 in     | 1.38 in |
| <u>CC689</u> | Drawn Oval Can        | 2 µF     | 5000 V              | 1.97 in  | 3.66 in  | 5 in     | 2 in     | 1.38 in |
| <u>CC686</u> | Drawn Rectangular Can | 10<br>μF | 2000 V              | 3.19 in  | 3.75 in  | 5.25 in  | 2 in     | 2.00 in |
| <u>CC687</u> | Drawn Rectangular Can | 20<br>μF | 2000 V              | 3.75 in  | 4.56 in  | 7 in     | 2 in     | 2.00 in |
| <u>CC690</u> | Drawn Rectangular Can | 5 μF     | 5000 V              | 3.19 in  | 3.75 in  | 6.25 in  | 2 in     | 2.00 in |