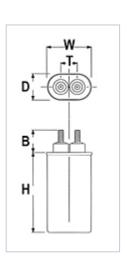

## **CC Series Oil-Filled Capacitors**

- DC Filter Capacitors
- 1 to 20 μF capacitance
- Voltage 2,000 to 10,000 V<sub>DC</sub>
- Plated drawn steel cans
- One Year Warranty

|              |                       |          |                     |          |          |          |          | 1       |
|--------------|-----------------------|----------|---------------------|----------|----------|----------|----------|---------|
| Part Number  | <u>Item Name</u>      | CAP      | <u>Voltage (DC)</u> | <u>D</u> | <u>w</u> | <u>H</u> | <u>B</u> | I       |
| <u>CC683</u> | Drawn Oval Can        | 1 μF     | 2000 V              | 1.31 in  | 2.19 in  | 3.75 in  | 2 in     | 0.81 in |
| <u>CC684</u> | Drawn Oval Can        | 2 µF     | 2000 V              | 1.91 in  | 2.91 in  | 3.75 in  | 2 in     | 1.38 in |
| <u>CC685</u> | Drawn Oval Can        | 5 μF     | 2000 V              | 1.97 in  | 3.66 in  | 5.25 in  | 2 in     | 1.38 in |
| <u>CC688</u> | Drawn Oval Can        | 1 μF     | 5000 V              | 1.91 in  | 2.91 in  | 4 in     | 2 in     | 1.38 in |
| <u>CC689</u> | Drawn Oval Can        | 2 µF     | 5000 V              | 1.97 in  | 3.66 in  | 5 in     | 2 in     | 1.38 in |
| <u>CC686</u> | Drawn Rectangular Can | 10<br>μF | 2000 V              | 3.19 in  | 3.75 in  | 5.25 in  | 2 in     | 2.00 in |
| <u>CC687</u> | Drawn Rectangular Can | 20<br>μF | 2000 V              | 3.75 in  | 4.56 in  | 7 in     | 2 in     | 2.00 in |
| <u>CC690</u> | Drawn Rectangular Can | 5 μF     | 5000 V              | 3.19 in  | 3.75 in  | 6.25 in  | 2 in     | 2.00 in |

| <u>Part Number</u> | <u>Item Name</u>                | CAP      | <u>Voltage (DC)</u> | D       | w       | Н       | <u>B</u> | I       |
|--------------------|---------------------------------|----------|---------------------|---------|---------|---------|----------|---------|
| <u>CC691</u>       | Drawn Rectangular Can           | 10<br>μF | 5000 V              | 3.75 in | 4.56 in | 7.25 in | 2 in     | 2.00 in |
| <u>CC692</u>       | Drawn Rectangular Can           | 1 µF     | 10000 V             | 3.19 in | 3.75 in | 5.5 in  | 2 in     | 2.00 in |
| <u>CC693</u>       | Drawn Rectangular Can           | 2 µF     | 10000 V             | 3.75 in | 4.56 in | 7 in    | 2 in     | 2.00 in |
| CC CUSTOM          | CC Series Oil-Filled Capacitors | N/A      | N/A                 | N/A     | N/A     | N/A     | N/A      | N/A     |