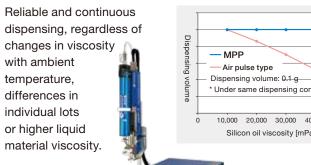

High-capacity volume measuring type digital control dispenser



### Volume measuring — Outstanding "Dispensing Accuracy"!

Excellent constant flow for stunning line formation

Suck back mechanism for superior liquid cut-off

Dual MPP - the standard for two-component dispensing systems



**Dispensing applications** 

0



CIPG (gasket)

Two-component radiant adhesives

OCR (fill)

#### MPP-3 Features

#### Connect various liquid material containers

Can connect barrels (170, 340 mL) as well as tanks. Select containers to suit usage volume and production conditions.

# 170 mL barrel | 340 mL barrel | Tank conn

#### Dependable constant-flow dispensing regardless of viscosity



#### Specifications

| Item name                               | Volume measuring type digital dispenser<br>MEASURING MASTER                                                                       |     |                        |
|-----------------------------------------|-----------------------------------------------------------------------------------------------------------------------------------|-----|------------------------|
| Model                                   | MPP-3                                                                                                                             |     |                        |
| Dispensing system                       | Volume measuring type & plunger type