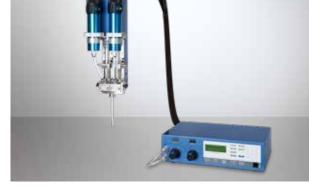

High-capacity volume measuring type digital control dispenser

### Volume measuring — Outstanding "Dispensing Accuracy"!

Excellent constant flow for stunning line formation

Suck back mechanism for superior liquid cut-off

Dual MPP - the standard for two-component dispensing systems

#### MPP-3 Features