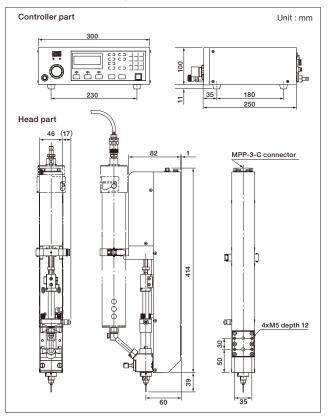

#### Specifications

| Item name                               | Volume measuring type digital dispenser<br>MEASURING MASTER                                                                       |     |                        |
|-----------------------------------------|-----------------------------------------------------------------------------------------------------------------------------------|-----|------------------------|
| Model                                   | MPP-3                                                                                                                             |     |                        |
| Dispensing system                       | Volume measuring type & plunger type                                                                                              |     |                        |
| Control system                          | Microcomputer digital control system                                                                                              |     |                        |
| Dispensing volume range                 | Standard type                                                                                                                     | 5mL | Select any one of them |
|                                         |                                                                                                                                   | 7mL |                        |
|                                         | B1 type                                                                                                                           | 5mL |                        |
|                                         |                                                                                                                                   | 7mL |                        |
| Minimum dispensing volume setting value | From 0.0001 mL                                                                                                                    |     |                        |
| Liquid material supply pressure range   | 0.001 to 0.500 MPa                                                                                                                |     |                        |
| Applicable containers                   | Barrel cartridge (170, 340 mL), tank, pail can                                                                                    |     |                        |
| Channel number                          | 400 channels                                                                                                                      |     |                        |
| Rated voltage and frequency             | AC100 to 240 V 50/60 Hz                                                                                                           |     |                        |
| Power consumption                       | 53W                                                                                                                               |     |                        |
| Dimensions                              | Controller part: W300 × D250 × H111mm (excluding protrusion)<br>Head part: W46 × D83 × H414mm (excluding protrusion not included) |     |                        |
| Weight                                  | Controller part: approx. 5.2 kg<br>Head section approx. 2.8 kg (not including container and liquid material)                      |     |                        |

#### Outside drawings

Safety precautions Please read the instruction manual carefully before use to ensure correct and safe usage.

\*These specifications are subject to change without any notice. \*The copyright of this catalog belongs to our company. Reproduction and distribution of the pictures, illustrations and any other information in this catalog to any other media without prior written permission are strictly prohibited; doing so will result in copyright infringement.