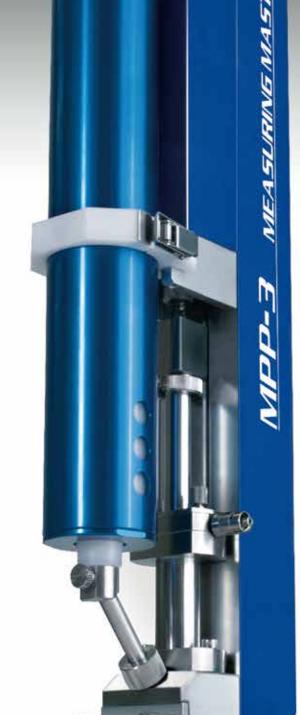

High-capacity volume measuring type digital control dispenser

### Volume measuring — Outstanding "Dispensing Accuracy"!

Excellent constant flow for stunning line formation

Suck back mechanism for superior liquid cut-off

Dual MPP - the standard for two-component dispensing systems

#### MPP-3 Features