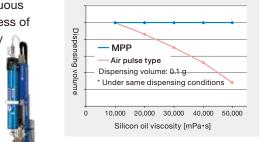

| AC100 to 240 V 50/60 Hz                                                                                                           |     |                        |
| Power consumption                       | 53W                                                                                                                               |     |                        |
| Dimensions                              | Controller part: W300 × D250 × H111mm (excluding protrusion)<br>Head part: W46 × D83 × H414mm (excluding protrusion not included) |     |                        |
| Weight                                  | Controller part: approx. 5.2 kg<br>Head section approx. 2.8 kg (not including container and liquid material)                      |     |                        |



## Two-component mixing configuration



#### Outside drawings



Safety precautions Please read the instruction manual carefully before use to ensure correct and safe usage.

\*These specifications are subject to change without any notice. \*The copyright of this catalog belongs to our company. Reproduction and distribution of the pictures, illustrations and any other information in this catalog to any other media without prior written permission are strictly prohibited; doing so will result in copyright infringement.

MUSASHI ENGINEERING. INC. MUSASHI ENGINEEHING, INC. (headquarters) is certified and registered according to the ISO 9001 Quality Management System and the ISO 14001 Environmental Management System.



#### http://musashi-engineering.de

World Leading Dispenser

**GINEERIN