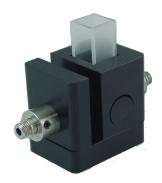

# PRODUCT DESCRIPTION

The SPC-CVH-10-xx Cuvette Holders accept a standard 10-mm path length cuvette for liquid or powder samples. SMA-terminated optical fibers are used to couple light sources and spectrometers to the device. The Cuvette Holder is compatible with Mightex's fiber coupled LED sources, Mightex's spectrometers, as well as any other light sources or spectrometers with SMA termination. The standard configuration of a SPC-CVH-10-xx Cuvette Holder comes with two SMA fiber collimators, with the option of adding up to a total of four (4) SMA fiber collimators. This compact design can easily be inserted into a lab setup, and there is a filter slot on the holder which is perfect for fluorescence applications.

#### **FEATURES**

- Designed for 10-mm path length cuvettes
- Up to four (4) SMA ports
- Filter slot accepts filters up to 5mm in thickness
- M4 and 8-32 mounting holes