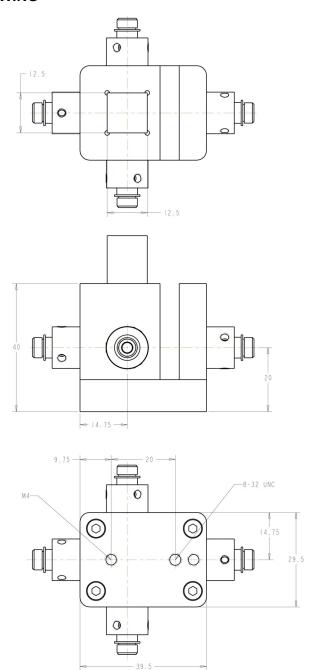

## **INSTALLATION DRAWING**

#### **FEATURES**

- Designed for 10-mm path length cuvettes
- Up to four (4) SMA ports
- Filter slot accepts filters up to 5mm in thickness
- M4 and 8-32 mounting holes