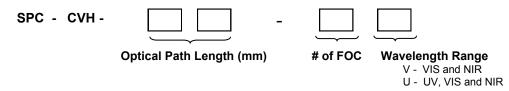

### PART NUMBER AND ORDERING INFORMATION

For example, SPC-CVH-10-4V is a cuvette holder with 10mm Optical Path, four (4) FOC's and a VIS & NIR wavelength range.

With a world-class OEM design team, Mightex offers a broad range of customized solutions in order to meet individual customer's unique requirements. Please call 1-416-840-4991 or email sales@mightex.com for details.

### PERFORMANCE SPECIFICATIONS

| Part Number   | Description                                         | Wavelength Range |
|---------------|-----------------------------------------------------|------------------|
| SPC-CVH-10-2V | 10mm Cuvette Holder with 2 FOC, for VIS and NIR     | 350 ~ 2,000nm    |
| SPC-CVH-10-3V | 10mm Cuvette Holder with 3 FOC, for VIS and NIR     | 350 ~ 2,000nm    |
| SPC-CVH-10-4V | 10mm Cuvette Holder with 4 FOC, for VIS and NIR     | 350 ~ 2,000nm    |
| SPC-CVH-10-2U | 10mm Cuvette Holder with 2 FOC, for UV, VIS and NIR | 185 ~ 2,100nm    |
| SPC-CVH-10-3U | 10mm Cuvette Holder with 3 FOC, for UV,VIS and NIR  | 185 ~ 2,100nm    |
| SPC-CVH-10-4U | 10mm Cuvette Holder with 4 FOC, for UV, VIS and NIR | 185 ~ 2,100nm    |