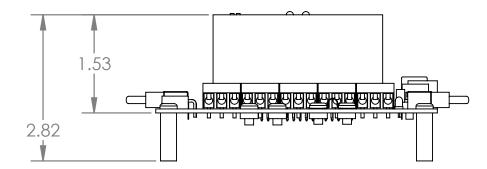

| 8         |                | /         |  | 6 |        |          |
|-----------|----------------|-----------|--|---|--------|----------|
| REVISIONS |                |           |  |   |        |          |
| REV.      | DE             | SCRIPTION |  |   | DATE   | APPROVED |
| А         | INTRODUCE TO P | RR        |  |   | 6-3-13 | GSN      |
|           |                |           |  |   |        |          |
|           |                |           |  |   |        |          |

D

С

В

А







| UNLESS OTHERWISE SPECIFIED<br>DIMENSIONS ARE IN INCHES  | THIS DRAWING AND INFORMATION CONTAINED THEREIN ,<br>INFORMATION, THE BORROWER AGREES THAT IT WILL NOT<br>BORROWER OF THIS DOCUMENT HAS NOT SIGNED A CON |           |        |           |    |  |
|---------------------------------------------------------|---------------------------------------------------------------------------------------------------------------------------------------------------------|-----------|--------|-----------|----|--|
| TOLERANCES                                              |                                                                                                                                                         |           | Λ      |           |    |  |
| 1 PL DECIMALS <u>+</u> .1<br>