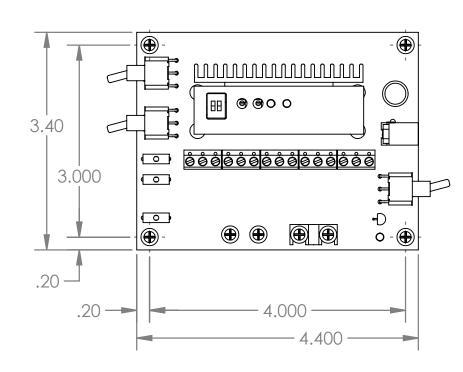

| 8         |                | /         |  | 6 |        |          |
|-----------|----------------|-----------|--|---|--------|----------|
| REVISIONS |                |           |  |   |        |          |
| REV.      | DE             | SCRIPTION |  |   | DATE   | APPROVED |
| А         | INTRODUCE TO P | RR        |  |   | 6-3-13 | GSN      |
|           |                |           |  |   |        |          |
|           |                |           |  |   |        |          |

D

С

В

А







| UNLESS OTHERWISE SPECIFIED<br>DIMENSIONS ARE IN INCHES  | THIS DRAWING AND INFORMATION CONTAINED THEREIN ,<br>INFORMATION, THE BORROWER AGREES THAT IT WILL NOT<br>BORROWER OF THIS DOCUMENT HAS NOT SIGNED A CON |           |        |           |    |  |
|---------------------------------------------------------|---------------------------------------------------------------------------------------------------------------------------------------------------------|-----------|--------|-----------|----|--|
| TOLERANCES                                              |                                                                                                                                                         |           | Λ      |           |    |  |
| 1 PL DECIMALS <u>+</u> .1<b