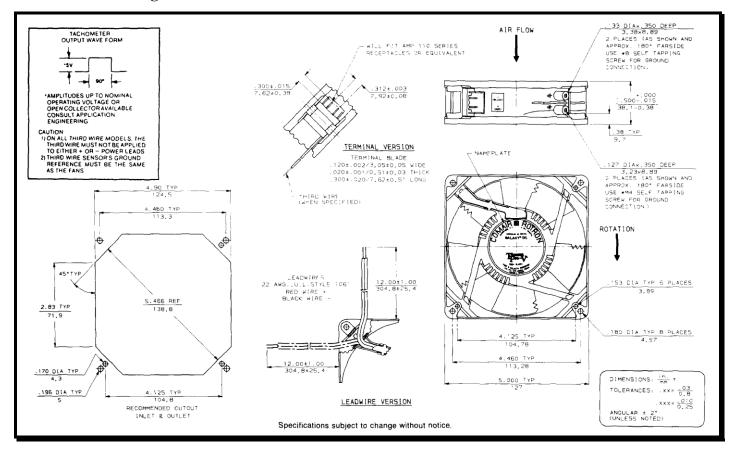

# **SPECIFICATIONS**

**Model Number:** GL12B7 **Part Number:** 19031200*A* 

art Number: 19031200A Nov. 09, 2015



# **Mechanical Drawing:**



### Motor:

Nominal Voltage = 12 vdcOperating Voltage Range = 6 - 14 vdcNominal Running Current = 1.30 amps Locked Rotor Current = 3.00 amps**Running Power** = 16.0 watts Average Speed = 3200 rpm**Bearings** = BallAir Flow = 150 CFMAcoustic  $= 53.6 \, dBA$ 

### **Construction:**

Venturi: Die Cast Zinc, Black Propeller: Plastic, Black, UL 94V-0

# **Life Expectancy:**

This fan is designed for continuous duty life of 90,000

hours at 40°C.

# **Agency Approvals:**

UL, CE

## **Additional Features:**

Brushless DC Motor
Locked Rotor Protection
Automatic Restart Capability
Reverse Polarity Protected

Operating Temperature: -10°C to 70°C Storage Temperature: -40°C to 85°C

## **Tachometer Output:**

Output: 5 volt TTL Compatible

I<sub>c</sub>: 5 mA Typical

Pulses per Revolution: 2 Isol