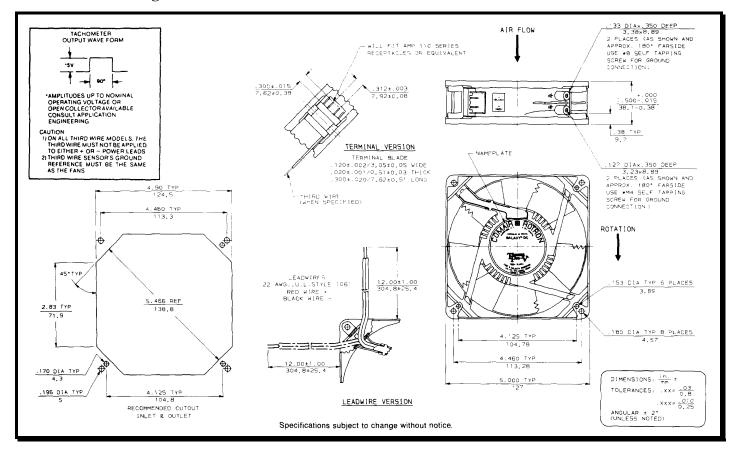

# **SPECIFICATIONS**

(RoHS Compliant)

**Model Number**: GL12B4 **Part Number:** 19031074A

Apr. 01, 2016



# **Mechanical Drawing:**



#### Motor:

Nominal Voltage = 12 vdcOperating Voltage Range = 6 - 14 vdcNominal Running Current = 1.30 amps Locked Rotor Current = 3.00 amps**Running Power** = 16.0 watts Average Speed = 3200 rpmBearings = BallAir Flow = 150 CFMAcoustic  $= 53.6 \, dBA$ 

#### **Construction:**

Venturi: Die Cast Zinc, Black Propeller: Plastic, Black, UL 94V-0

## **Life Expectancy:**

This fan is designed for continuous duty life of 75,000

hours at 40°C.

## **Additional Features:**

Brushless DC Motor Polarity Protected Locked Rotor Protection Automatic Restart Capability

Operating Temperature -10°C to 70°C Storage Temperature -40 °C to 85°C

#### **Termination:**

0.110" wide Terminals Polarity Labeled

## **Agency Approvals:**

UL, CE