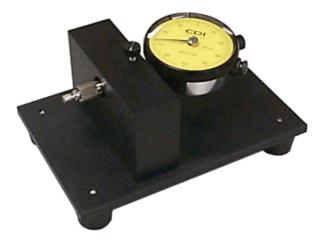

## PMI-1 Ferrule Protrusion Measurement Device

Nanometer Technologies has developed a device for batch measuring the ferrule protrusion of PC style connectors. This product will save your company time and money by quickly identifying connectors with different ferrule lengths. This is essential to mass connection polishing as multi-length ferrules can cause imperfections or connectors not to be polished at all.

## **Advantages:**

This product was developed to help customers maintain a high quality consistent polish. It is designed to batch measure the ferrule protrusion on 2.5mm PC style connectors.

This product will save you time and money by quickly identifying connectors with different ferrule lengths.