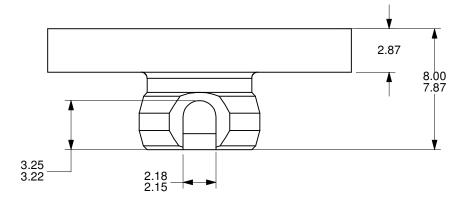

## DIMENSIONS ARE IN MILLIMETERS.

|                                                                                                                                                                                 |               |                                                                                                      |                     |                       |                |                                       |                    |              |        | _   |
|---------------------------------------------------------------------------------------------------------------------------------------------------------------------------------|---------------|------------------------------------------------------------------------------------------------------|---------------------|-----------------------|----------------|---------------------------------------|--------------------|--------------|--------|-----|
| DRAWN BY: KOOSHA-SINA                                                                                                                                                           | DATE: 1/31/14 | UNLESS NOTED OTHERWISE, DIMENSIONS ARE IN MILLIMETERS, INCHES ARE IN SQUARE BRACKETS, AND TOLERANCES |                     | OPT                   | 0 10           | 219 WESTBROOK ROAD<br>OTTAWA, ONTARIO | PART<br>BARCODE #. |              |        |     |
| CHECKED BY:                                                                                                                                                                     | DATE:         | APPLY AS SHOWN BELOW.  INCHES  BASIC DECIMAL PLACES                                                  |                     | 0100000               |                | <b>Inticg</b>                         | CANADA KOA 1LO     | 2            | 1      |     |
| M/S CHECKED BY:                                                                                                                                                                 | DATE:         | DIMENSION<br>BELOW 4<br>OVER 4                                                                       | .XX<br>±.01<br>±.02 | .XXX<br>±.005<br>±.01 | MAITED         |                                       | - upulub           | ozoptics.com |        | . I |
| APVD BY:                                                                                                                                                                        | DATE:         | BASIC<br>DIMENSION<br>BELOW 101.6                                                                    |                     | L PLACES .XX          | DESC.          |                                       | FC RECEPTAC        | CLE FOR SMF  |        |     |
| PROJECTION:                                                                                                                                                                     |               | OVER 101.6 ±.50 ±.20  ANGULAR DIMENSIONS                                                             |                     |                       | -              |                                       |                    |              |        |     |
| CONFIDENTIAL THIS PRINT IS THE EXCUSIVE PROPERTY OF OZ OPTICS AND MUST BERETURNED UPON REQUEST. UNAUTHORIZED USE, MANUFACTUREOR REPRODUCTION IN WHOLE OR IN PART IS PROHIBITED. |               | BASIC<br>DIMENSION<br>ALL ANGLES                                                                     | X<br>±2.5*          | X.X<br>±0.5°          | PART NO.       |                                       | HPLC-NTT/          | FC-SM        |        | N/A |
|                                                                                                                                                                                 |               | SURFACE<br>FINISH                                                                                    | MILLED              | PROFILED              | SIZE: <b>B</b> | DWG.#                                 | 3000-0256          | SHEET 1 OF 1 | SCALE: | 4:1 |
|                                                                                                                                                                                 |               |                                                                                                      | 125u                | 63u                   | ע ו            |                                       | 0000 0200          | 0            |        |     |