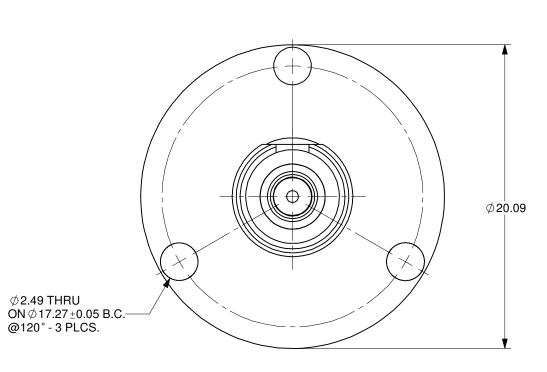

## DIMENSIONS ARE IN MILLIMETERS.

|                                                                                                                                                                                 |               |                                                                                                      |                     |                       |                |                                       |                    |              |        | _   |
|---------------------------------------------------------------------------------------------------------------------------------------------------------------------------------|---------------|------------------------------------------------------------------------------------------------------|---------------------|-----------------------|----------------|---------------------------------------|--------------------|--------------|--------|-----|
| DRAWN BY: KOOSHA-SINA                                                                                                                                                           | DATE: 1/31/14 | UNLESS NOTED OTHERWISE, DIMENSIONS ARE IN MILLIMETERS, INCHES ARE IN SQUARE BRACKETS, AND TOLERANCES |                     | OPT                   | 0 10           | 219 WESTBROOK ROAD<br>OTTAWA, ONTARIO | PART<br>BARCODE #. |              |        |     |
| CHECKED BY:                                                                                                                                                                     | DATE:         | APPLY AS SHOWN BELOW.  INCHES  BASIC DECIMAL PLACES                                                  |                     | 0100000               |                | <b>Inticg</b>                         | CANADA KOA 1LO     | 2            | 1      |     |
| M/S CHECKED BY:                                                                                                                                                                 | DATE:         | DIMENSION<br>BELOW 4<br>OVER 4                                                                       | .XX<br>±.01<br>±.02 | .XXX<br>±.005<br>±.01 | MAITED         |                                       | - upulub           | ozoptics.com |        | . I |
| APVD BY:                                                                                                                                                                        | DATE:         | BASIC<br>DIMENSION<br>BELOW 101.6                                                                    |                     | L PLACES .XX          | DESC.          |                                       | FC RECEPTAC        | CLE FOR SMF  |        |     |
| PROJECTION:                                                                                                                                                                     |               | OVER 101.6 ±.50 ±.20  ANGULAR DIMENSIONS                                                             |                     |                       | -              |                                       |                    |              |        |     |
| CONFIDENTIAL THIS PRINT IS THE EXCUSIVE PROPERTY OF OZ OPTICS AND MUST BERETURNED UPON REQUEST. UNAUTHORIZED USE, MANUFACTUREOR REPRODUCTION IN WHOLE OR IN PART IS PROHIBITED. |               | BASIC<br>DIMENSION<br>ALL ANGLES                                                                     | X<br>±2.5*          | X.X<br>±0.5°          | PART NO.       |                                       | HPLC-NTT/          | FC-SM        |        | N/A |
|                                                                                                                                                                                 |               | SURFACE<br>FINISH                                                                                    | MILLED              | PROFILED              | SIZE: <b>B</b> | DWG.#                                 | 3000-0256          | SHEET 1 OF 1 | SCALE: | 4:1 |
|                                                                                                                                                                                 |               |                                                                                                      | 125u                | 63u                   | ע ו            |                                       | 0000 0200          | 0            |        |     |