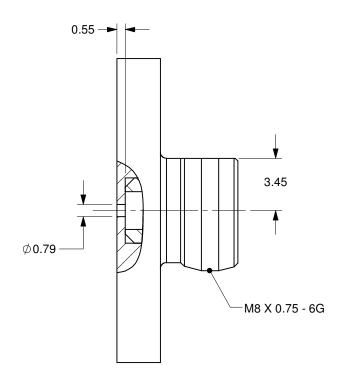

## DIMENSIONS ARE IN MILLIMETERS.

|                                                                                                                                                                                 |               |                                                                                                      |                     |                       |                |                                       |                    |              |        | _   |
|---------------------------------------------------------------------------------------------------------------------------------------------------------------------------------|---------------|------------------------------------------------------------------------------------------------------|---------------------|-----------------------|----------------|---------------------------------------|--------------------|--------------|--------|-----|
| DRAWN BY: KOOSHA-SINA                                                                                                                                                           | DATE: 1/31/14 | UNLESS NOTED OTHERWISE, DIMENSIONS ARE IN MILLIMETERS, INCHES ARE IN SQUARE BRACKETS, AND TOLERANCES |                     | OPT                   | 0 10           | 219 WESTBROOK ROAD<br>OTTAWA, ONTARIO | PART<br>BARCODE #. |              |        |     |
| CHECKED BY:                                                                                                                                                                     | DATE:         | APPLY AS SHOWN BELOW.  INCHES  BASIC DECIMAL PLACES                                                  |                     | 0100000               |                | <b>Inticg</b>                         | CANADA KOA 1LO     | 2            | 1      |     |
| M/S CHECKED BY:                                                                                                                                                                 | DATE:         | DIMENSION<br>BELOW 4<br>OVER 4                                                                       | .XX<br>±.01<br>±.02 | .XXX<br>±.005<br>±.01 | MAITED         |                                       | - upulub           | ozoptics.com |        | . I |
| APVD BY:                                                                                                                                                                        | DATE:         | BASIC<br>DIMENSION<br>BELOW 101.6                                                                    |                     | L PLACES .XX          | DESC.          |                                       | FC RECEPTAC        | CLE FOR SMF  |        |     |
| PROJECTION:                                                                                                                                                                     |               | OVER 101.6 ±.50 ±.20  ANGULAR DIMENSIONS                                                             |                     |                       | -              |                                       |                    |              |        |     |
| CONFIDENTIAL THIS PRINT IS THE EXCUSIVE PROPERTY OF OZ OPTICS AND MUST BERETURNED UPON REQUEST. UNAUTHORIZED USE, MANUFACTUREOR REPRODUCTION IN WHOLE OR IN PART IS PROHIBITED. |               | BASIC<br>DIMENSION<br>ALL ANGLES                                                                     | X<br>±2.5*          | X.X<br>±0.5°          | PART NO.       |                                       | HPLC-NTT/          | FC-SM        |        | N/A |
|                                                                                                                                                                                 |               | SURFACE<br>FINISH                                                                                    | MILLED              | PROFILED              | SIZE: <b>B</b> | DWG.#                                 | 3000-0256          | SHEET 1 OF 1 | SCALE: | 4:1 |
|                                                                                                                                                                                 |               |                                                                                                      | 125u                | 63u                   | ע ו            |                                       | 0000 0200          | 0            |        |     |