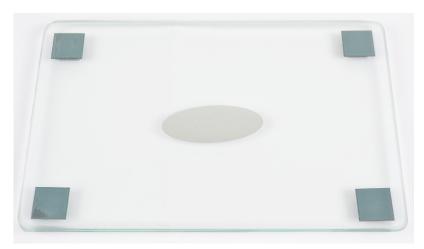

## **FIS GLASS POLISH PLATE**

Part #: F1-9111A

The FIS Glass Polish Plate is available in safety glass and mounted on four rubber feet for support. When polishing PC style pre-radius connectors, use the soft polish pad on the glass plate. Placing the lapping film over the pad assures the removal of epoxy and proper polish of fiber without destroying the pre-radius of the ferrule.

## **SPECIFICATIONS**

| Material   | Safety Glass                                 |
|------------|----------------------------------------------|
| Weight     | 1.1 lbs. (F1-9111A)                          |
| Weight     | 2.35 lbs. (F1-9111)                          |
| Dimensions | 6" x 9" x 1/2" (with rubber feet) - F1-9111A |
|            | 9" x 13" x 1/2" (with rubber feet) - F1-9111 |